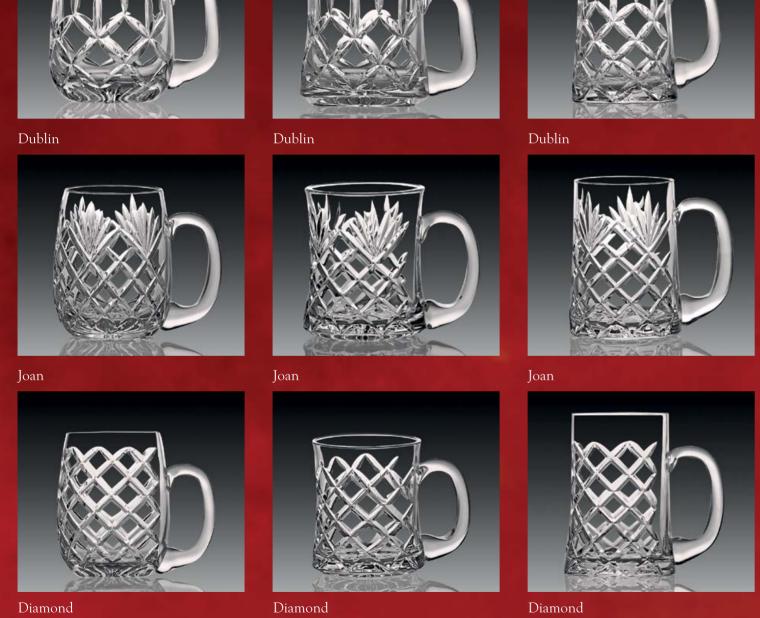

l taste. As we realise that to make Solitaire the leader in its category, what matters most is your fine appreciation.

## $\mathbb{C}\mathrm{uts}$



Diamond

Stemware



Goblet 7 Oz 180 mm Flute 5 Oz 200 mm Wine 5 Oz 170 mm Cut - Dublin

## Cults



Peerage

Diamond

Diamante

Dublin







Joan

## Cylinder Series











Tudor



Peerage

#### Unica Series



SOF 10 Oz

## Cuts



Tudor





Peerage





Coil Squares

#### Conica Series

Cut - Nemo



SOF 10 Oz DOF 12 Oz Pitcher 50 Oz Hiball - L 14 Oz Hiball - S 10 Oz

## Cuts



Tudor





#### Talia Series



SOF 10 Oz

DOF 14 Oz

Hiball - L 14 Oz

Hiball - S 10 Oz

Pitcher 50 Oz

Cut - Tivoli

## Cuts



Cambridge

## Equator Series



SOF 10 Oz DOF 14 Oz Hiball - S 10 Oz Pitcher 50 Oz Cut - Stanford

BM 601 BM 602 BM 603











BM 602 BM 603 Cut - Peerage

Beer Mugs

#### Beer Mugs



# Vases







VA 501 - XS 130 mm

VA 501 - S 150 mm

VA 501 - R 230 mm

VA 501 - Mini 115 mm

VA 501 - M 190 mm

Cut - DMJO

VA 506 - L 235 mm

VA 506 - S 155 mm

VA 506 - M 215 mm

VA 506 - R 180 mm

Cut - DMPE

VA501 DMPE



VA501 Sterling



VA501 Oasis



VA506 DMJO



VA506 Sterling



VA506 Oasis



11+0











Diamond





Diamond



Mira



Mira

Mira







Sterling







Peerage



Diamond









XVase - M 200 mm XVase - R 175 mm XVase - L 250 mm Cut - Diamond









Dublin









Dublin







Short Huricane - S 140 mm Short Huricane - M 160 mm Cut - Mira









Flair Vase - S 150 mm Flair Vase - M 200 mm Flair Vase - L 250 mm Cut - Grasse









Mira

Curva Vase - L 250 mm Cut - Sterling