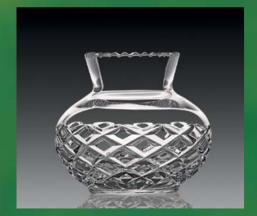

VA 506 - S 155 mm

VA 506 - M 215 mm

VA 506 - R 180 mm

Cut - DMPE

VA501 DMPE

VA501 Sterling

VA501 Oasis

VA506 DMJO

VA506 Sterling

VA506 Oasis

11+0

Diamond

Diamond

Mira

Mira

Mira