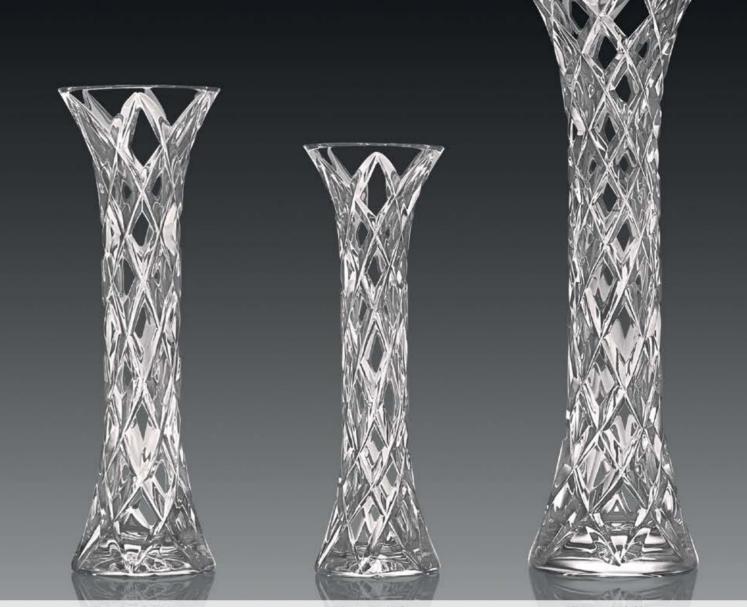

Sterling

Peerage

Diamond

XVase - M 200 mm XVase - R 175 mm XVase - L 250 mm Cut - Diamond

Dublin

Dublin

Short Huricane - S 140 mm Short Huricane - M 160 mm Cut - Mira

Flair Vase - S 150 mm Flair Vase - M 200 mm Flair Vase - L 250 mm Cut - Grasse