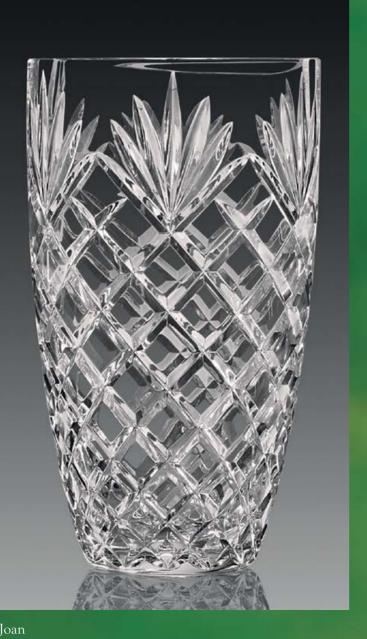

SOF 10 Oz

## Cuts



Tudor





Peerage





Coil Squares

#### Conica Series

Cut - Nemo



SOF 10 Oz DOF 12 Oz Pitcher 50 Oz Hiball - L 14 Oz Hiball - S 10 Oz

## Cuts



Tudor





#### Talia Series



SOF 10 Oz

DOF 14 Oz

Hiball - L 14 Oz

Hiball - S 10 Oz

Pitcher 50 Oz

Cut - Tivoli

## Cuts



Cambridge

## Equator Series



SOF 10 Oz DOF 14 Oz Hiball - S 10 Oz Pitcher 50 Oz Cut - Stanford

BM 601 BM 602 BM 603











BM 602 BM 603 Cut - Peerage

Beer Mugs

#### Beer Mugs



# Vases







VA 501 - XS 130 mm

VA 501 - S 150 mm

VA 501 - R 230 mm

VA 501 - Mini 115 mm

VA 501 - M 190 mm

Cut - DMJO

VA 506 - L 235 mm

VA 506 - S 155 mm

VA 506 - M 215 mm

VA 506 - R 180 mm

Cut - DMPE

VA501 DMPE



VA501 Sterling



VA501 Oasis



VA506 DMJO



VA506 Sterling



VA506 Oasis



11+0











Diamond





Diamond



Mira



Mira

Mira







Sterling







Peerage



Diamond









XVase - M 200 mm XVase - R 175 mm XVase - L 250 mm Cut - Diamond









Dublin









Dublin







Short Huricane - S 140 mm Short Huricane - M 160 mm Cut - Mira









Flair Vase - S 150 mm Flair Vase - M 200 mm Flair Vase - L 250 mm Cut - Grasse









Mira

Curva Vase - L 250 mm Cut - Sterling