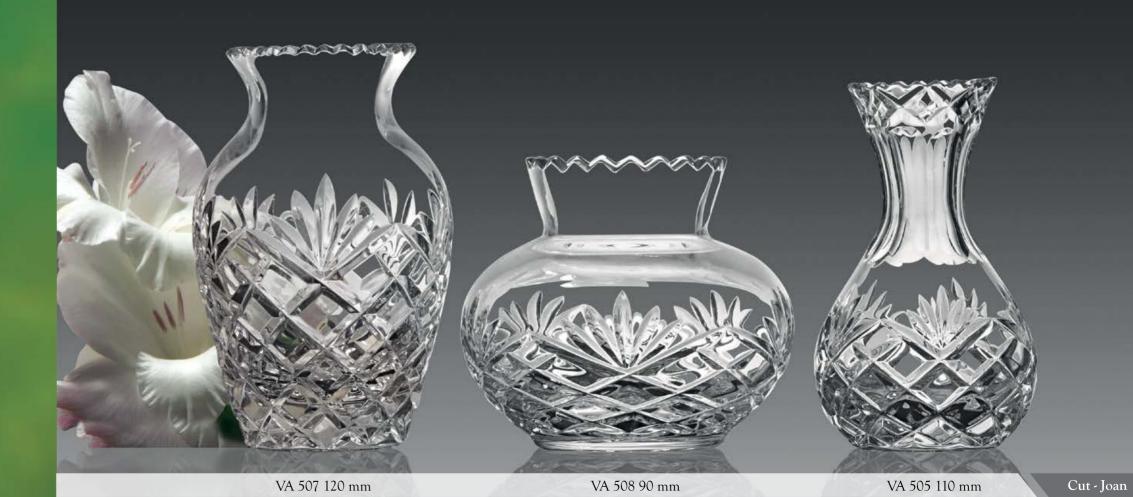

# Vases

VA 501 - XS 130 mm

VA 501 - S 150 mm

VA 501 - R 230 mm

VA 501 - Mini 115 mm

VA 501 - M 190 mm

Cut - DMJO

VA 506 - L 235 mm

VA 506 - S 155 mm

VA 506 - M 215 mm

VA 506 - R 180 mm

Cut - DMPE

VA501 DMPE

VA501 Sterling

VA501 Oasis

VA506 DMJO