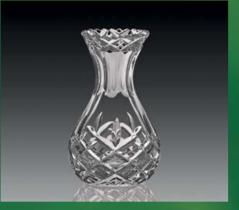

Sterling

Peerage

Diamond

XVase - M 200 mm XVase - R 175 mm XVase - L 250 mm Cut - Diamond

Dublin

Dublin

Short Huricane - S 140 mm Short Huricane - M 160 mm Cut - Mira

Flair Vase - S 150 mm Flair Vase - M 200 mm Flair Vase - L 250 mm Cut - Grasse