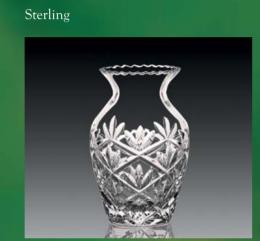

Sterling

Peerage

Diamond

XVase - M 200 mm XVase - R 175 mm XVase - L 250 mm Cut - Diamond

Dublin

Dublin

Short Huricane - S 140 mm Short Huricane - M 160 mm Cut - Mira

Flair Vase - S 150 mm Flair Vase - M 200 mm Flair Vase - L 250 mm Cut - Grasse