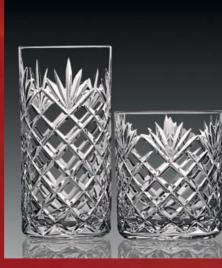

Solitaire the most preferred crystalware and the ultimate gift.

Awarded with ISO 9001-2008 and matching standard set by the Food & Drug Administration (FDA) USA. Solitaire has been continuously winning CAPEXIL Awards, EPCH Awards for exports and has received a Export House status from Govt of India. Solitaire continues its rapid march towards supremacy. Today with a large number of craftsman at work, we are continuously striving towards one goal - to carve a niche in your hearts and win over your imperial taste. As we realise that to make Solitaire the leader in its category, what matters most is your fine appreciation.

## $\mathbb{C}\mathrm{uts}$



Diamond

Stemware



Goblet 7 Oz 180 mm Flute 5 Oz 200 mm Wine 5 Oz 170 mm Cut - Dublin

## Cults



Peerage

Diamond

Diamante

Dublin







Joan

## Cylinder Series











Tudor



Peerage

#### Unica Series



SOF 10 Oz

## Cuts



Tudor





Peerage





Coil Squares

#### Conica Series

Cut - Nemo



SOF 10 Oz DOF 12 Oz Pitcher 50 Oz Hiball - L 14 Oz Hiball - S 10 Oz

## Cuts



Tudor





#### Talia Series



SOF 10 Oz

DOF 14 Oz

Hiball - L 14 Oz

Hiball - S 10 Oz

Pitcher 50 Oz

Cut - Tivoli

## Cuts



Cambridge

## Equator Series



SOF 10 Oz DOF 14 Oz Hiball - S 10 Oz Pitcher 50 Oz Cut - Stanford

BM 601 BM 602 BM 603











BM 602 BM 603 Cut - Peerage

Beer Mugs

#### Beer Mugs



# Vases







VA 501 - XS 130 mm

VA 501 - S 150 mm

VA 501 - R 230 mm

VA 501 - Mini 115 mm

VA 501 - M 190 mm

Cut - DMJO

VA 506 - L 235 mm

VA 506 - S 155 mm

VA 506 - M 215 mm

VA 506 - R 180 mm

Cut - DMPE

VA501 DMPE