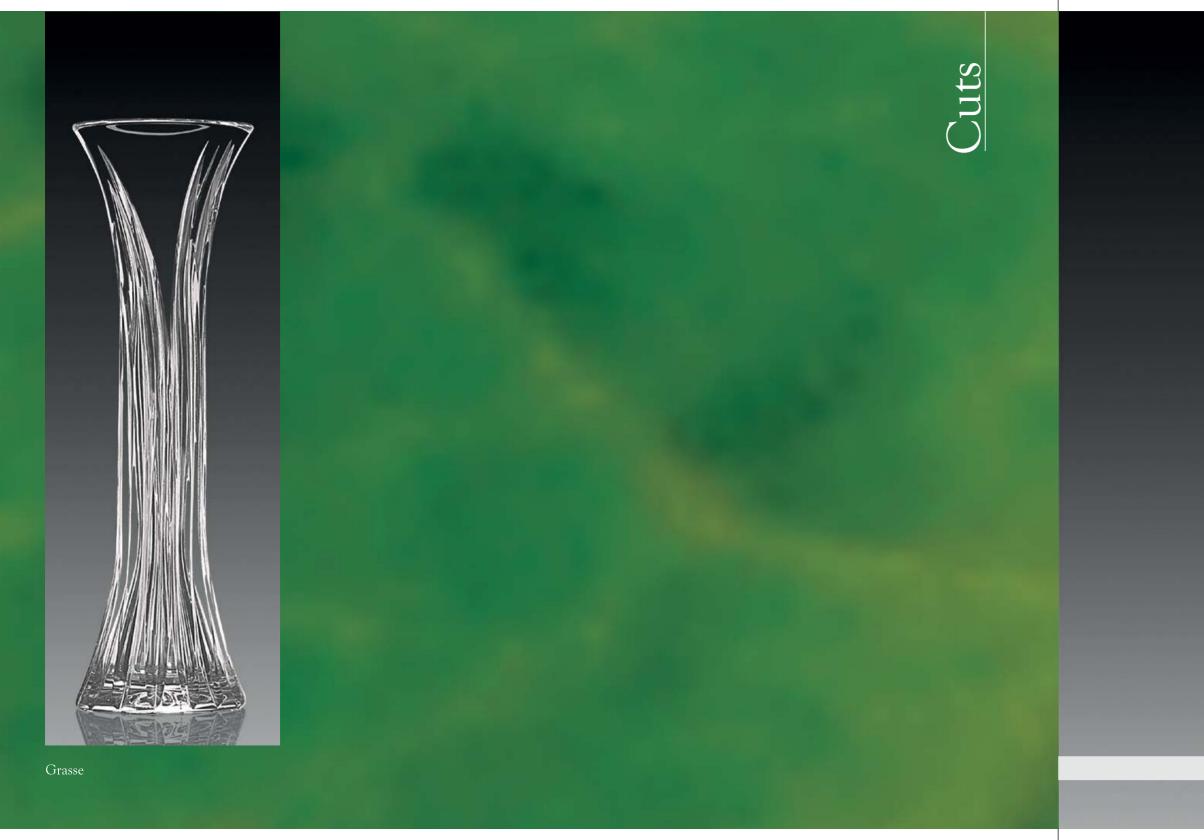

Sterling

Peerage

Diamond

XVase - M 200 mm XVase - R 175 mm XVase - L 250 mm Cut - Diamond

Dublin

Dublin

Short Huricane - S 140 mm Short Huricane - M 160 mm Cut - Mira

Flair Vase - S 150 mm Flair Vase - M 200 mm Flair Vase - L 250 mm Cut - Grasse

Mira

Curva Vase - L 250 mm Cut - Sterling