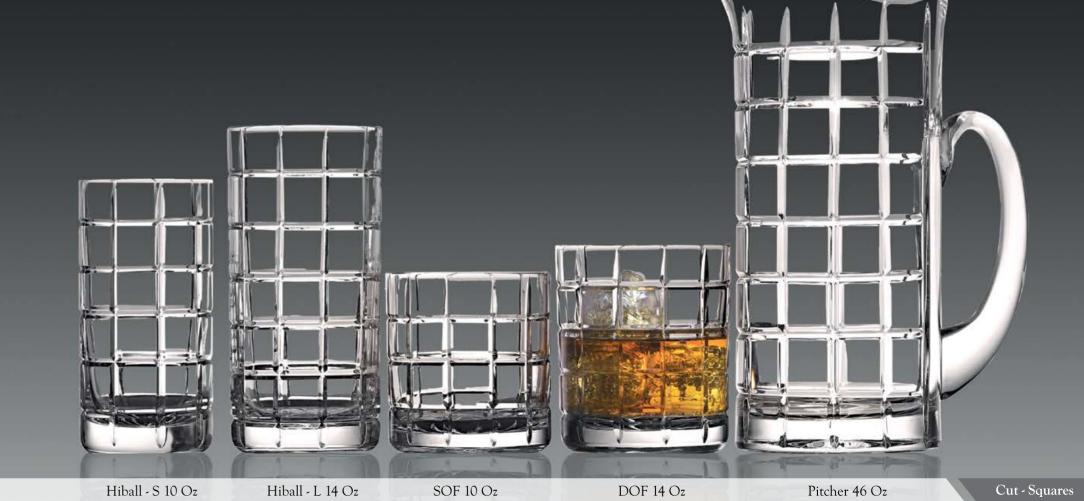

rystalware and the ultimate gift.

Awarded with ISO 9001-2008 and matching standard set by the Food & Drug Administration (FDA) USA. Solitaire has been continuously winning CAPEXIL Awards, EPCH Awards for exports and has received a Export House status from Govt of India. Solitaire continues its rapid march towards supremacy. Today with a large number of craftsman at work, we are continuously striving towards one goal - to carve a niche in your hearts and win over your imperial taste. As we realise that to make Solitaire the leader in its category, what matters most is your fine appreciation.

## $\mathbb{C}\mathrm{uts}$



Diamond

Stemware



Goblet 7 Oz 180 mm Flute 5 Oz 200 mm Wine 5 Oz 170 mm Cut - Dublin

## Cults



Peerage

Diamond

Diamante

Dublin







Joan

## Cylinder Series











Tudor



Peerage

#### Unica Series



SOF 10 Oz

## Cuts



Tudor





Peerage





Coil Squares

#### Conica Series

Cut - Nemo



SOF 10 Oz DOF 12 Oz Pitcher 50 Oz Hiball - L 14 Oz Hiball - S 10 Oz

## Cuts



Tudor





#### Talia Series



SOF 10 Oz

DOF 14 Oz

Hiball - L 14 Oz

Hiball - S 10 Oz

Pitcher 50 Oz

Cut - Tivoli

## Cuts



Cambridge

## Equator Series



SOF 10 Oz DOF 14 Oz Hiball - S 10 Oz Pitcher 50 Oz Cut - Stanford

BM 601 BM 602 BM 603











BM 602 BM 603 Cut - Peerage

Beer Mugs

#### Beer Mugs



# Vases







VA 501 - XS 130 mm

VA 501 - S 150 mm

VA 501 - R 230 mm

VA 501 - Mini 115 mm

VA 501 - M 190 mm

Cut - DMJO

VA 506 - L 235 mm

VA 506 - S 155 mm

VA 506 - M 215 mm

VA 506 - R 180 mm

Cut - DMPE

VA501 DMPE



VA501 Sterling



VA501 Oasis