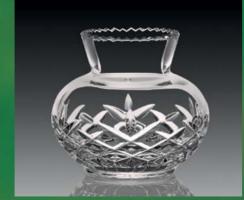

Sterling

Peerage

Diamond

XVase - M 200 mm XVase - R 175 mm XVase - L 250 mm Cut - Diamond

Dublin

Dublin

Short Huricane - S 140 mm Short Huricane - M 160 mm Cut - Mira

Flair Vase - S 150 mm Flair Vase - M 200 mm Flair Vase - L 250 mm Cut - Grasse