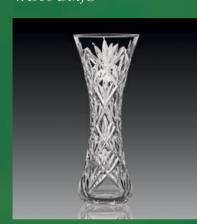

Sterling

Peerage

Diamond

XVase - M 200 mm XVase - R 175 mm XVase - L 250 mm Cut - Diamond

Dublin

Dublin

Short Huricane - S 140 mm Short Huricane - M 160 mm Cut - Mira

Flair Vase - S 150 mm Flair Vase - M 200 mm Flair Vase - L 250 mm Cut - Grasse