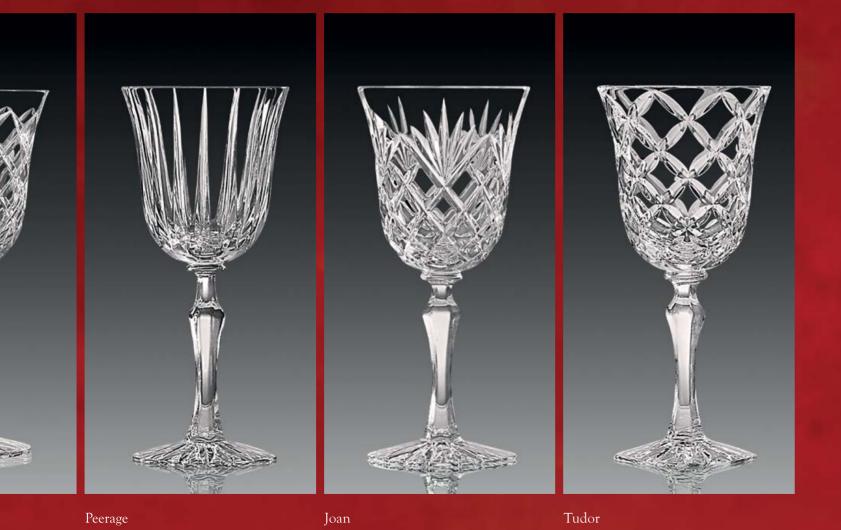

noured through time tested and stringent quality control. This precision is the outcome of true passion for perfection which goes on to make Solitaire the most preferred crystalware and the ultimate gift.

Awarded with ISO 9001-2008 and matching standard set by the Food & Drug Administration (FDA) USA. Solitaire has been continuously winning CAPEXIL Awards, EPCH Awards for exports and has received a Export House status from Govt of India. Solitaire continues its rapid march towards supremacy. Today with a large number of craftsman at work, we are continuously striving towards one goal - to carve a niche in your hearts and win over your imperial taste. As we realise that to make Solitaire the leader in its category, what matters most is your fine appreciation.

## $\mathbb{C}\mathrm{uts}$



Diamond

Stemware



Goblet 7 Oz 180 mm Flute 5 Oz 200 mm Wine 5 Oz 170 mm Cut - Dublin

## Cults



Peerage

Diamond

Diamante

Dublin







Joan

## Cylinder Series











Tudor



Peerage

#### Unica Series



SOF 10 Oz

## Cuts



Tudor





Peerage





Coil Squares

#### Conica Series

Cut - Nemo



SOF 10 Oz DOF 12 Oz Pitcher 50 Oz Hiball - L 14 Oz Hiball - S 10 Oz

## Cuts



Tudor





#### Talia Series



SOF 10 Oz

DOF 14 Oz

Hiball - L 14 Oz

Hiball - S 10 Oz

Pitcher 50 Oz

Cut - Tivoli

## Cuts



Cambridge

## Equator Series



SOF 10 Oz DOF 14 Oz Hiball - S 10 Oz Pitcher 50 Oz Cut - Stanford

BM 601 BM 602 BM 603











BM 602 BM 603 Cut - Peerage

Beer Mugs

#### Beer Mugs



# Vases







VA 501 - XS 130 mm

VA 501 - S 150 mm

VA 501 - R 230 mm

VA 501 - Mini