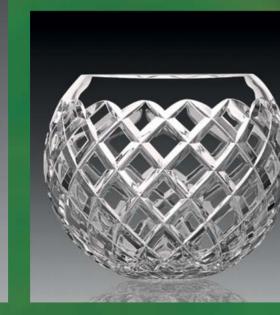

# Vases

VA 501 - XS 130 mm

VA 501 - S 150 mm

VA 501 - R 230 mm

VA 501 - Mini 115 mm

VA 501 - M 190 mm

Cut - DMJO

VA 506 - L 235 mm

VA 506 - S 155 mm

VA 506 - M 215 mm

VA 506 - R 180 mm

Cut - DMPE

VA501 DMPE

VA501 Sterling

VA501 Oasis

VA506 DMJO

VA506 Sterling

VA506 Oasis

11+0

Diamond

Diamond

Mira

Mira

Mira

Sterling

Peerage

Diamond

XVase - M 200 mm XVase - R 175 mm XVase - L 250 mm Cut - Diamond

Dublin

Dublin

Short Huricane - S 140 mm Short Huricane - M 160 mm Cut - Mira

Flair Vase - S 150 mm Flair Vase - M 200 mm Flair Vase - L 250 mm Cut - Grasse