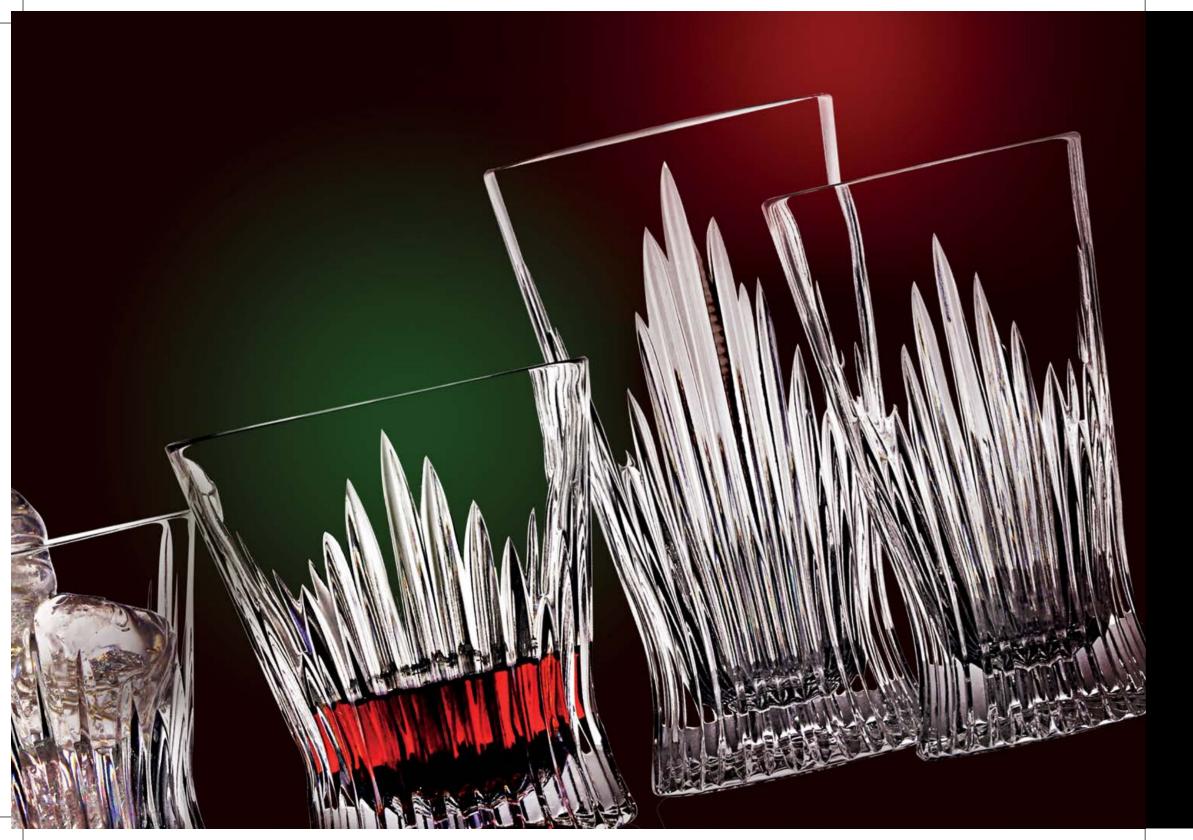

## $\mathbb{C}\mathrm{uts}$

Diamond

Stemware

Goblet 7 Oz 180 mm Flute 5 Oz 200 mm Wine 5 Oz 170 mm Cut - Dublin