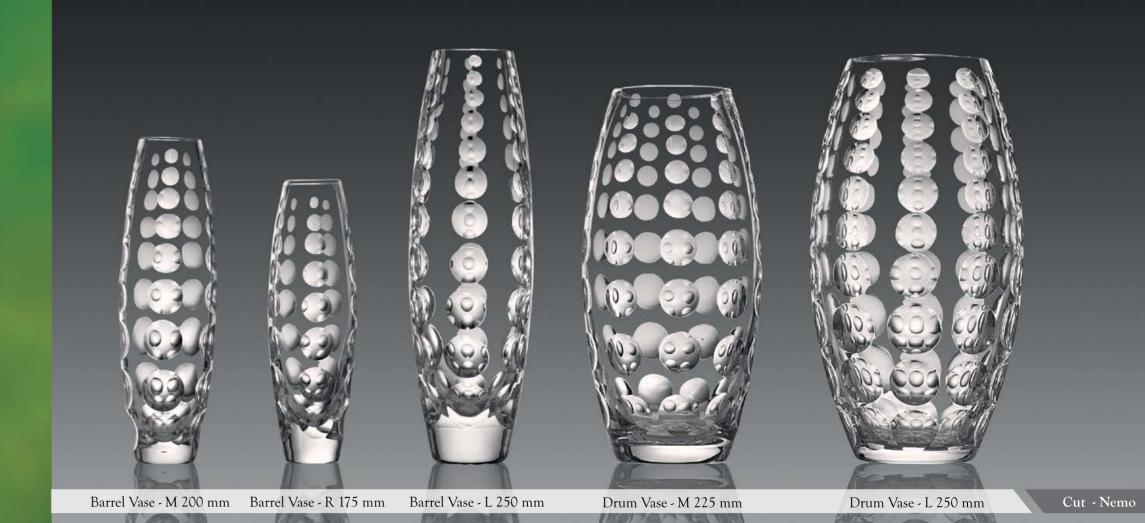

#### Conica Series

Cut - Nemo

SOF 10 Oz DOF 12 Oz Pitcher 50 Oz Hiball - L 14 Oz Hiball - S 10 Oz