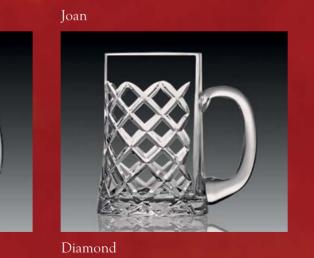

ial taste. As we realise that to make Solitaire the leader in its category, what matters most is your fine appreciation.

## $\mathbb{C}\mathrm{uts}$



Diamond

Stemware



Goblet 7 Oz 180 mm Flute 5 Oz 200 mm Wine 5 Oz 170 mm Cut - Dublin

## Cults



Peerage

Diamond

Diamante

Dublin







Joan

## Cylinder Series











Tudor



Peerage

#### Unica Series



SOF 10 Oz

## Cuts



Tudor





Peerage





Coil Squares

#### Conica Series

Cut - Nemo



SOF 10 Oz DOF 12 Oz Pitcher 50 Oz Hiball - L 14 Oz Hiball - S 10 Oz

## Cuts



Tudor





#### Talia Series



SOF 10 Oz

DOF 14 Oz

Hiball - L 14 Oz

Hiball - S 10 Oz

Pitcher 50 Oz

Cut - Tivoli

## Cuts



Cambridge

## Equator Series



SOF 10 Oz DOF 14 Oz Hiball - S 10 Oz Pitcher 50 Oz Cut - Stanford

BM 601 BM 602 BM 603











BM 602 BM 603 Cut - Peerage

Beer Mugs

#### Beer Mugs



# Vases







VA 501 - XS 130 mm

VA 501 - S 150 mm

VA 501 - R 230 mm

VA 501 - Mini 115 mm

VA 501 - M 190 mm

Cut - DMJO

VA 506 - L 235 mm

VA 506 - S 155 mm

VA 506 - M 215 mm

VA 506 - R 180 mm

Cut - DMPE

VA501 DMPE



VA501 Sterling



VA501 Oasis



VA506 DMJO



VA506 Sterling



VA506 Oasis



11+0











Diamond





Diamond



Mira



Mira

Mira







Sterling







Peerage



Diamond









XVase - M 200 mm XVase - R 175 mm XVase - L 250 mm Cut - Diamond









Dublin









Dublin







Short Huricane - S 140 mm Short Huricane - M 160 mm Cut - Mira









Flair Vase - S 150 mm Flair Vase - M 200 mm Flair Vase - L 250 mm Cut - Grasse









Mira

Curva Vase - L 250 mm Cut - Sterling