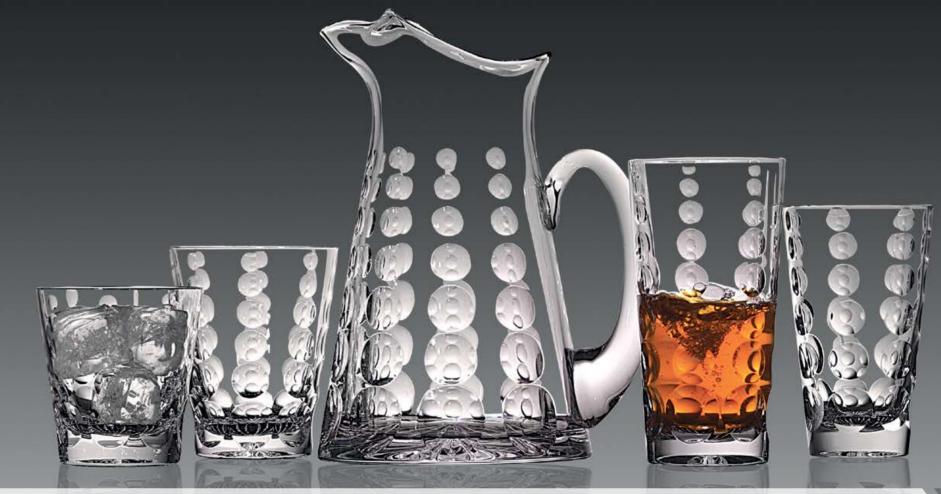

## Equator Series

SOF 10 Oz DOF 14 Oz Hiball - S 10 Oz Pitcher 50 Oz Cut - Stanford

BM 601 BM 602 BM 603

BM 602 BM 603 Cut - Peerage

Beer Mugs