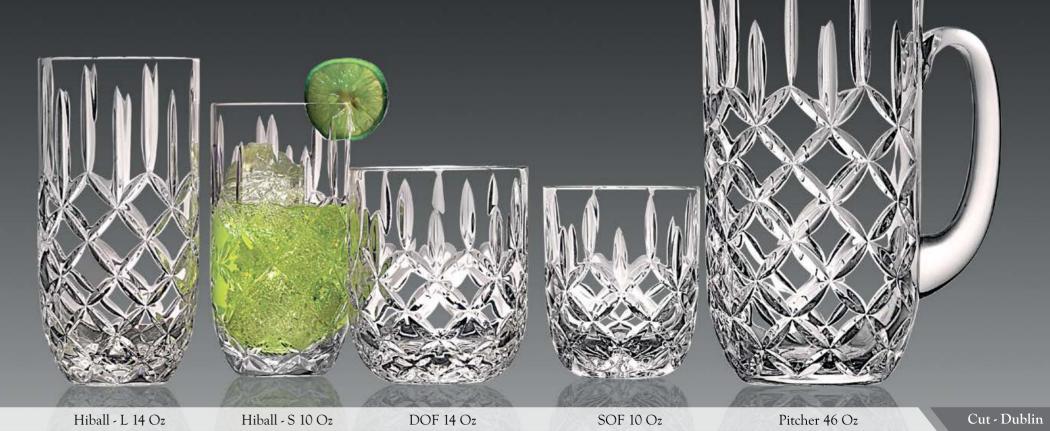

## $\mathbb{C}\mathrm{uts}$

Diamond

Stemware

Goblet 7 Oz 180 mm Flute 5 Oz 200 mm Wine 5 Oz 170 mm Cut - Dublin