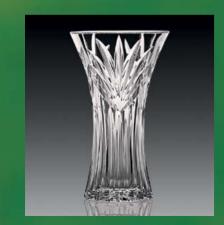

# Vases

VA 501 - XS 130 mm

VA 501 - S 150 mm

VA 501 - R 230 mm

VA 501 - Mini 115 mm

VA 501 - M 190 mm

Cut - DMJO

VA 506 - L 235 mm

VA 506 - S 155 mm

VA 506 - M 215 mm

VA 506 - R 180 mm

Cut - DMPE

VA501 DMPE

VA501 Sterling

VA501 Oasis

VA506 DMJO