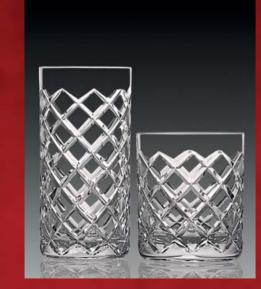

e Solitaire the most preferred crystalware and the ultimate gift.

Awarded with ISO 9001-2008 and matching standard set by the Food & Drug Administration (FDA) USA. Solitaire has been continuously winning CAPEXIL Awards, EPCH Awards for exports and has received a Export House status from Govt of India. Solitaire continues its rapid march towards supremacy. Today with a large number of craftsman at work, we are continuously striving towards one goal - to carve a niche in your hearts and win over your imperial taste. As we realise that to make Solitaire the leader in its category, what matters most is your fine appreciation.

## $\mathbb{C}\mathrm{uts}$



Diamond

Stemware



Goblet 7 Oz 180 mm Flute 5 Oz 200 mm Wine 5 Oz 170 mm Cut - Dublin

## Cults



Peerage

Diamond

Diamante

Dublin







Joan

## Cylinder Series











Tudor



Peerage

#### Unica Series



SOF 10 Oz

## Cuts



Tudor





Peerage





Coil Squares

#### Conica Series

Cut - Nemo



SOF 10 Oz DOF 12 Oz Pitcher 50 Oz Hiball - L 14 Oz Hiball - S 10 Oz

## Cuts



Tudor





#### Talia Series



SOF 10 Oz

DOF 14 Oz

Hiball - L 14 Oz

Hiball - S 10 Oz

Pitcher 50 Oz

Cut - Tivoli

## Cuts



Cambridge

## Equator Series



SOF 10 Oz DOF 14 Oz Hiball - S 10 Oz Pitcher 50 Oz Cut - Stanford

BM 601 BM 602 BM 603











BM 602 BM 603 Cut - Peerage

Beer Mugs

#### Beer Mugs



# Vases







VA 501 - XS 130 mm

VA 501 - S 150 mm

VA 501 - R 230 mm

VA 501 - Mini 115 mm

VA 501 - M 190 mm

Cut - DMJO

VA 506 - L 235 mm

VA 506 - S 155 mm

VA 506 - M 215 mm

VA 506 - R 180 mm

Cut - DMPE

VA501 DMPE