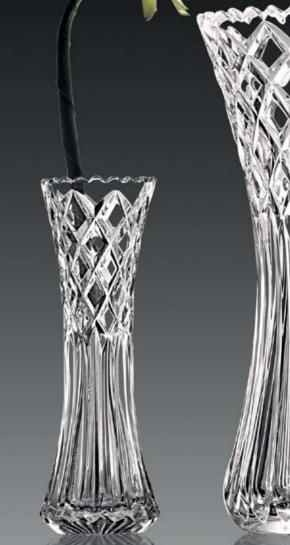

# Vases

VA 501 - XS 130 mm

VA 501 - S 150 mm

VA 501 - R 230 mm

VA 501 - Mini 115 mm

VA 501 - M 190 mm

Cut - DMJO

VA 506 - L 235 mm

VA 506 - S 155 mm

VA 506 - M 215 mm

VA 506 - R 180 mm

Cut - DMPE

VA501 DMPE

VA501 Sterling

VA501 Oasis

VA506 DMJO