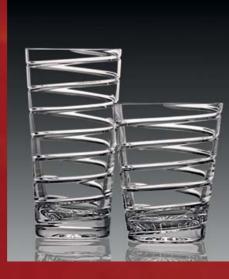

Sterling

Peerage

Diamond

XVase - M 200 mm XVase - R 175 mm XVase - L 250 mm Cut - Diamond

Dublin

Dublin

Short Huricane - S 140 mm Short Huricane - M 160 mm Cut - Mira

Flair Vase - S 150 mm Flair Vase - M 200 mm Flair Vase - L 250 mm Cut - Grasse

Mira

Curva Vase - L 250 mm Cut - Sterling