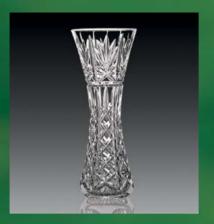

Sterling

Peerage

Diamond

XVase - M 200 mm XVase - R 175 mm XVase - L 250 mm Cut - Diamond

Dublin

Dublin

Short Huricane - S 140 mm Short Huricane - M 160 mm Cut - Mira

Flair Vase - S 150 mm Flair Vase - M 200 mm Flair Vase - L 250 mm Cut - Grasse