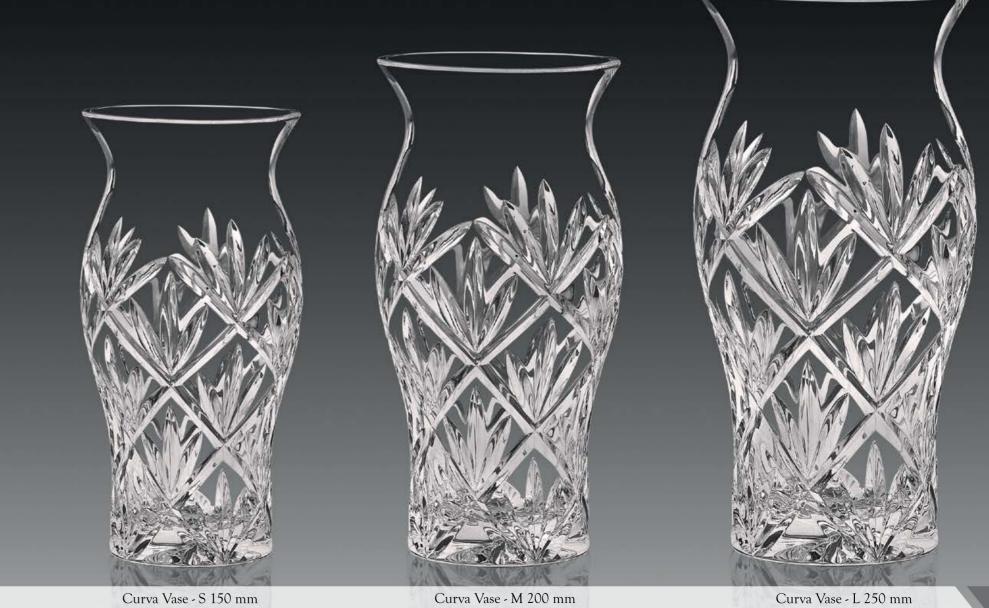

Sterling

Peerage

Diamond

XVase - M 200 mm XVase - R 175 mm XVase - L 250 mm Cut - Diamond

Dublin

Dublin

Short Huricane - S 140 mm Short Huricane - M 160 mm Cut - Mira

Flair Vase - S 150 mm Flair Vase - M 200 mm Flair Vase - L 250 mm Cut - Grasse

Mira

Curva Vase - L 250 mm Cut - Sterling