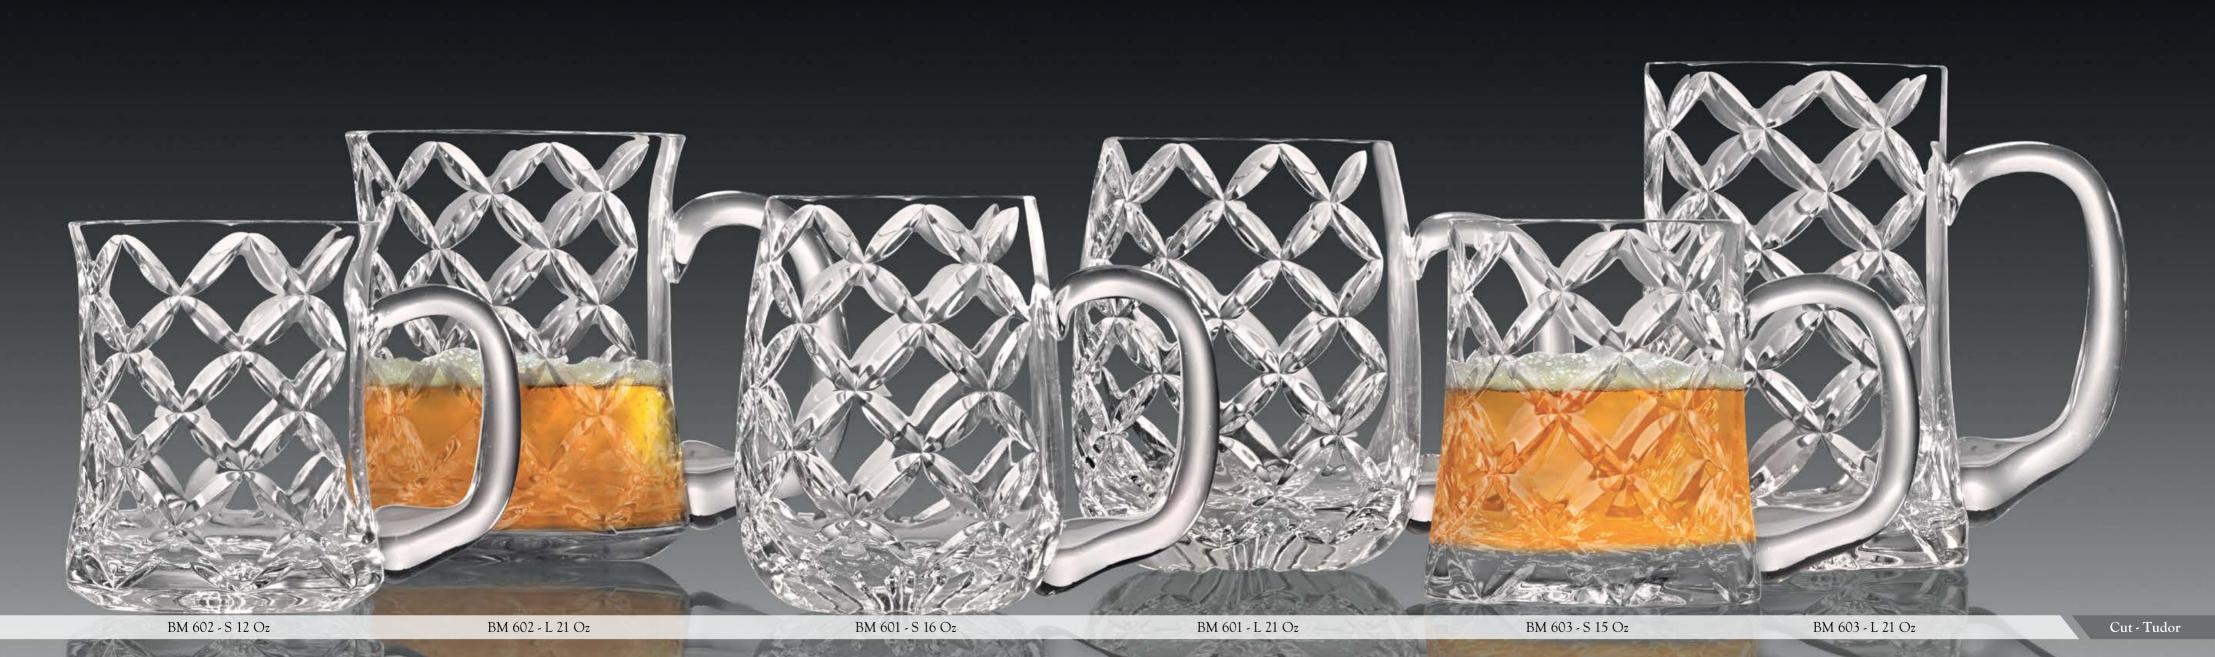

## Equator Series

SOF 10 Oz DOF 14 Oz Hiball - S 10 Oz Pitcher 50 Oz Cut - Stanford

BM 601 BM 602 BM 603

BM 602 BM 603 Cut - Peerage

Beer Mugs

#### Beer Mugs