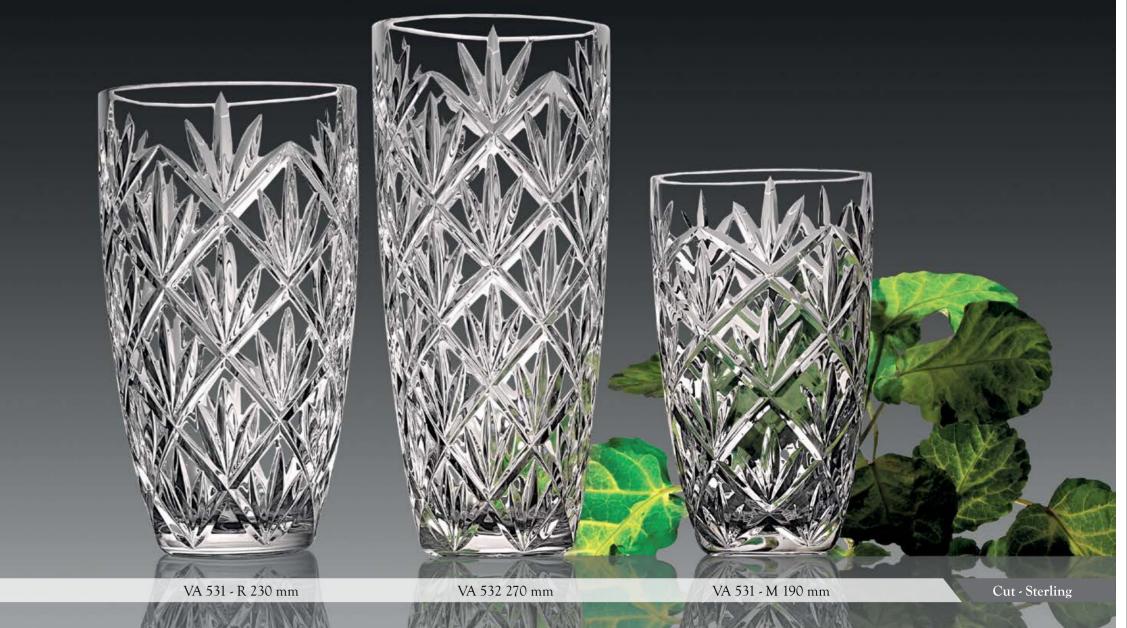

# Vases

VA 501 - XS 130 mm

VA 501 - S 150 mm

VA 501 - R 230 mm

VA 501 - Mini 115 mm

VA 501 - M 190 mm

Cut - DMJO

VA 506 - L 235 mm

VA 506 - S 155 mm

VA 506 - M 215 mm

VA 506 - R 180 mm

Cut - DMPE

VA501 DMPE

VA501 Sterling

VA501 Oasis

VA506 DMJO

VA506 Sterling

VA506 Oasis

11+0

Diamond

Diamond

Mira

Mira

Mira

Sterling

Peerage

Diamond

XVase - M 200 mm XVase - R 175 mm XVase - L 250 mm Cut - Diamond

Dublin

Dublin

Short Huricane - S 140 mm Short Huricane - M 160 mm Cut - Mira

Flair Vase - S 150 mm Flair Vase - M 200 mm Flair Vase - L 250 mm Cut - Grasse