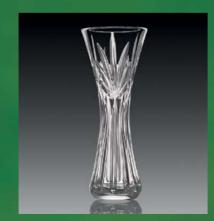

# Vases

VA 501 - XS 130 mm

VA 501 - S 150 mm

VA 501 - R 230 mm

VA 501 - Mini 115 mm

VA 501 - M 190 mm

Cut - DMJO

VA 506 - L 235 mm

VA 506 - S 155 mm

VA 506 - M 215 mm

VA 506 - R 180 mm

Cut - DMPE

VA501 DMPE

VA501 Sterling

VA501 Oasis

VA506 DMJO

VA506 Sterling

VA506 Oasis

11+0

Diamond

Diamond

Mira

Mira

Mira

Sterling

Peerage

Diamond

XVase - M 200 mm XVase - R 175 mm XVase - L 250 mm Cut - Diamond

Dublin

Dublin

Short Huricane - S 140 mm Short Huricane - M 160 mm Cut - Mira

Flair Vase - S 150 mm Flair Vase - M 200 mm Flair Vase - L 250 mm Cut - Grasse