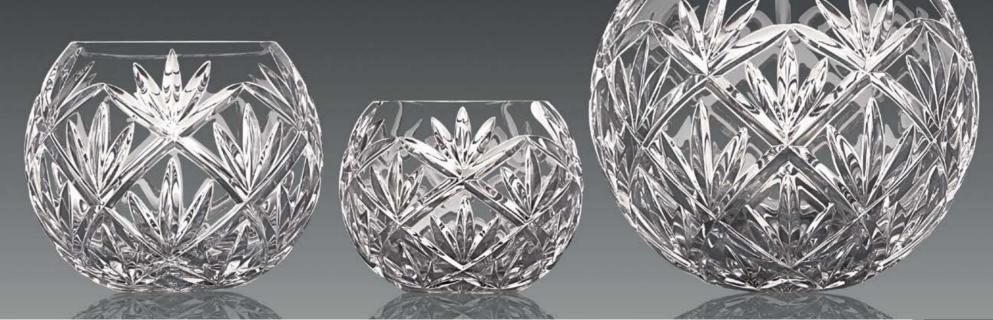

# Vases

VA 501 - XS 130 mm

VA 501 - S 150 mm

VA 501 - R 230 mm

VA 501 - Mini 115 mm

VA 501 - M 190 mm

Cut - DMJO

VA 506 - L 235 mm

VA 506 - S 155 mm

VA 506 - M 215 mm

VA 506 - R 180 mm

Cut - DMPE

VA501 DMPE

VA501 Sterling

VA501 Oasis

VA506 DMJO

VA506 Sterling

VA506 Oasis

11+0

Diamond

Diamond

Mira

Mira

Mira

Sterling

Peerage

Diamond

XVase - M 200 mm XVase - R 175 mm XVase - L 250 mm Cut - Diamond

Dublin

Dublin

Short Huricane - S 140 mm Short Huricane - M 160 mm Cut - Mira

Flair Vase - S 150 mm Flair Vase - M 200 mm Flair Vase - L 250 mm Cut - Grasse