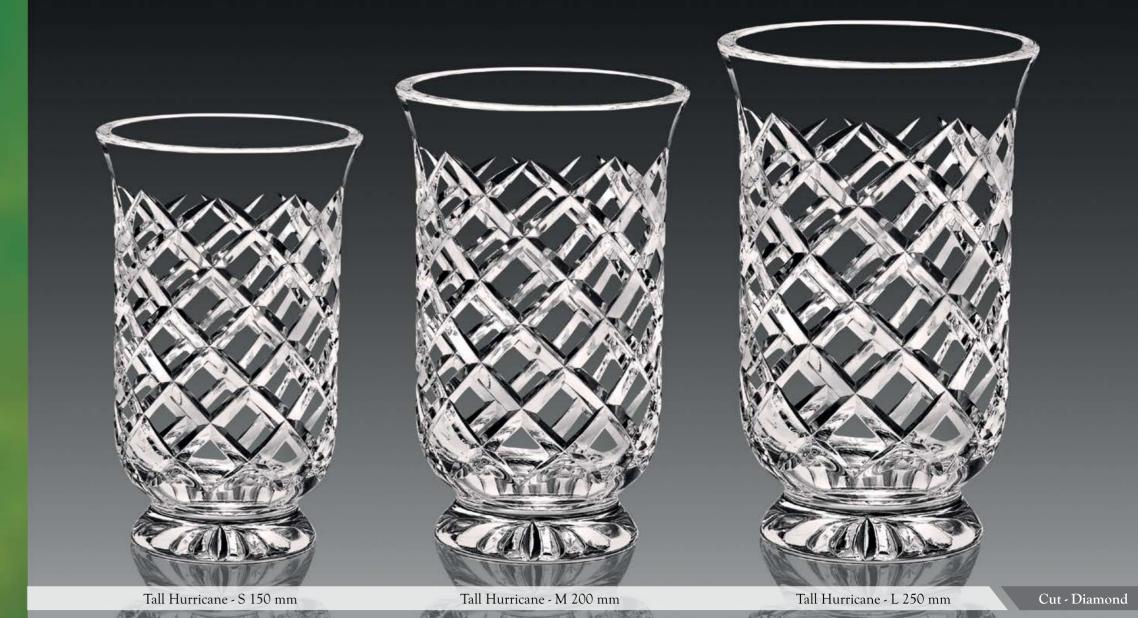

Sterling

Peerage

Diamond

XVase - M 200 mm XVase - R 175 mm XVase - L 250 mm Cut - Diamond

Dublin

Dublin

Short Huricane - S 140 mm Short Huricane - M 160 mm Cut - Mira

Flair Vase - S 150 mm Flair Vase - M 200 mm Flair Vase - L 250 mm Cut - Grasse