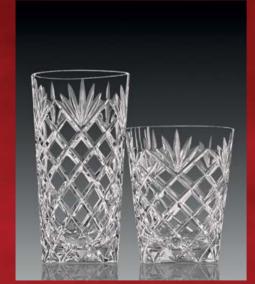

VA506 Sterling

VA506 Oasis

11+0

Diamond

Diamond

Mira

Mira

Mira

Sterling

Peerage

Diamond

XVase - M 200 mm XVase - R 175 mm XVase - L 250 mm Cut - Diamond

Dublin

Dublin

Short Huricane - S 140 mm Short Huricane - M 160 mm Cut - Mira

Flair Vase - S 150 mm Flair Vase - M 200 mm Flair Vase - L 250 mm Cut - Grasse