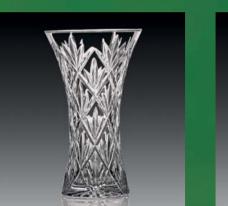

# Vases

VA 501 - XS 130 mm

VA 501 - S 150 mm

VA 501 - R 230 mm

VA 501 - Mini 115 mm

VA 501 - M 190 mm

Cut - DMJO

VA 506 - L 235 mm

VA 506 - S 155 mm

VA 506 - M 215 mm

VA 506 - R 180 mm

Cut - DMPE

VA501 DMPE

VA501 Sterling

VA501 Oasis

VA506 DMJO