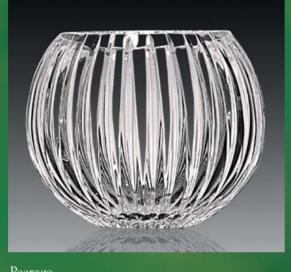

# Vases

VA 501 - XS 130 mm

VA 501 - S 150 mm

VA 501 - R 230 mm

VA 501 - Mini 115 mm

VA 501 - M 190 mm

Cut - DMJO

VA 506 - L 235 mm

VA 506 - S 155 mm

VA 506 - M 215 mm

VA 506 - R 180 mm

Cut - DMPE

VA501 DMPE

VA501 Sterling

VA501 Oasis

VA506 DMJO

VA506 Sterling

VA506 Oasis

11+0

Diamond

Diamond

Mira

Mira

Mira

Sterling

Peerage

Diamond

XVase - M 200 mm XVase - R 175 mm XVase - L 250 mm Cut - Diamond

Dublin

Dublin

Short Huricane - S 140 mm Short Huricane - M 160 mm Cut - Mira

Flair Vase - S 150 mm Flair Vase - M 200 mm Flair Vase - L 250 mm Cut - Grasse