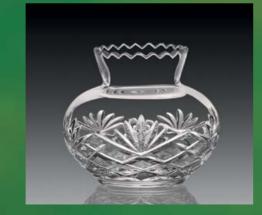

Sterling

Peerage

Diamond

XVase - M 200 mm XVase - R 175 mm XVase - L 250 mm Cut - Diamond

Dublin

Dublin

Short Huricane - S 140 mm Short Huricane - M 160 mm Cut - Mira

Flair Vase - S 150 mm Flair Vase - M 200 mm Flair Vase - L 250 mm Cut - Grasse