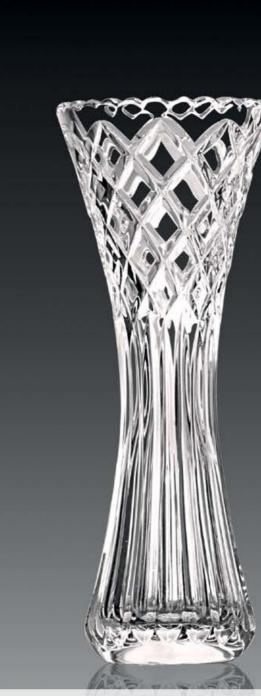

# Vases

VA 501 - XS 130 mm

VA 501 - S 150 mm

VA 501 - R 230 mm

VA 501 - Mini 115 mm

VA 501 - M 190 mm

Cut - DMJO

VA 506 - L 235 mm

VA 506 - S 155 mm

VA 506 - M 215 mm

VA 506 - R 180 mm

Cut - DMPE

VA501 DMPE

VA501 Sterling

VA501 Oasis

VA506 DMJO