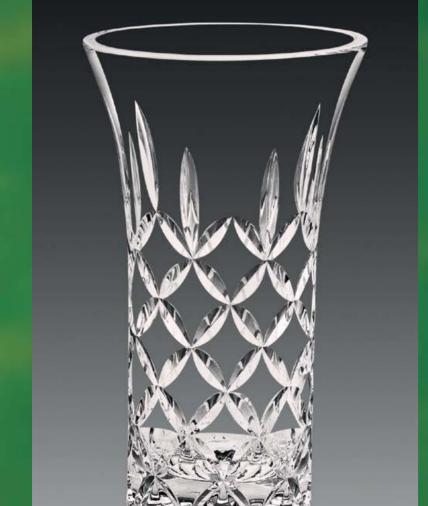

Sterling

Peerage

Diamond

XVase - M 200 mm XVase - R 175 mm XVase - L 250 mm Cut - Diamond

Dublin

Dublin

Short Huricane - S 140 mm Short Huricane - M 160 mm Cut - Mira

Flair Vase - S 150 mm Flair Vase - M 200 mm Flair Vase - L 250 mm Cut - Grasse