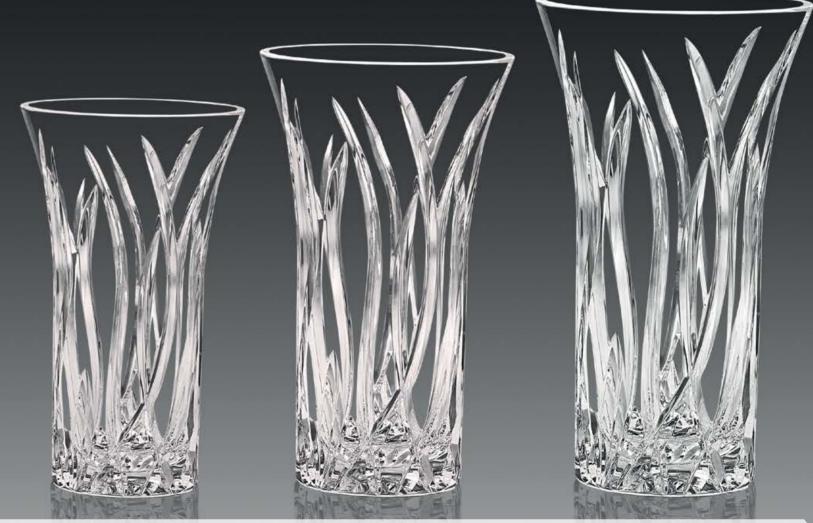

Sterling

Peerage

Diamond

XVase - M 200 mm XVase - R 175 mm XVase - L 250 mm Cut - Diamond

Dublin

Dublin

Short Huricane - S 140 mm Short Huricane - M 160 mm Cut - Mira

Flair Vase - S 150 mm Flair Vase - M 200 mm Flair Vase - L 250 mm Cut - Grasse