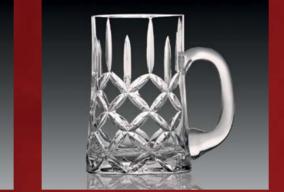

## Equator Series

SOF 10 Oz DOF 14 Oz Hiball - S 10 Oz Pitcher 50 Oz Cut - Stanford

BM 601 BM 602 BM 603

BM 602 BM 603 Cut - Peerage

Beer Mugs

#### Beer Mugs