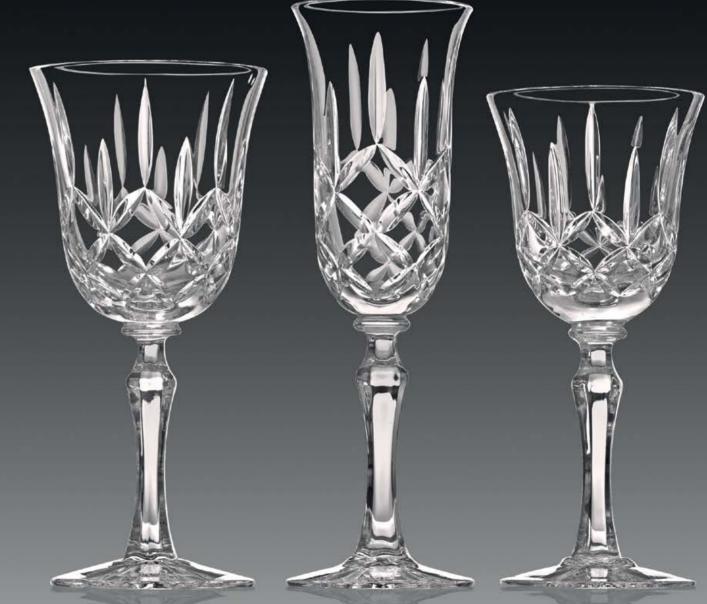

## $\mathbb{C}\mathrm{uts}$

Diamond

Stemware

Goblet 7 Oz 180 mm Flute 5 Oz 200 mm Wine 5 Oz 170 mm Cut - Dublin