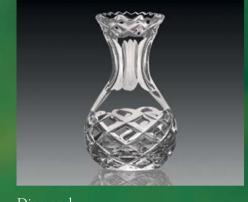

## $\mathbb{C}\mathrm{uts}$

Diamond

Stemware

Goblet 7 Oz 180 mm Flute 5 Oz 200 mm Wine 5 Oz 170 mm Cut - Dublin