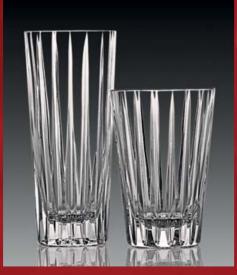

Sterling

Peerage

Diamond

XVase - M 200 mm XVase - R 175 mm XVase - L 250 mm Cut - Diamond

Dublin

Dublin

Short Huricane - S 140 mm Short Huricane - M 160 mm Cut - Mira

Flair Vase - S 150 mm Flair Vase - M 200 mm Flair Vase - L 250 mm Cut - Grasse