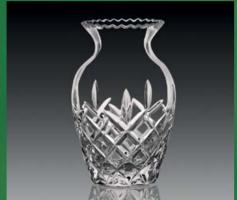

# Vases

VA 501 - XS 130 mm

VA 501 - S 150 mm

VA 501 - R 230 mm

VA 501 - Mini 115 mm

VA 501 - M 190 mm

Cut - DMJO

VA 506 - L 235 mm

VA 506 - S 155 mm

VA 506 - M 215 mm

VA 506 - R 180 mm

Cut - DMPE

VA501 DMPE

VA501 Sterling

VA501 Oasis

VA506 DMJO

VA506 Sterling

VA506 Oasis

11+0

Diamond

Diamond

Mira

Mira

Mira