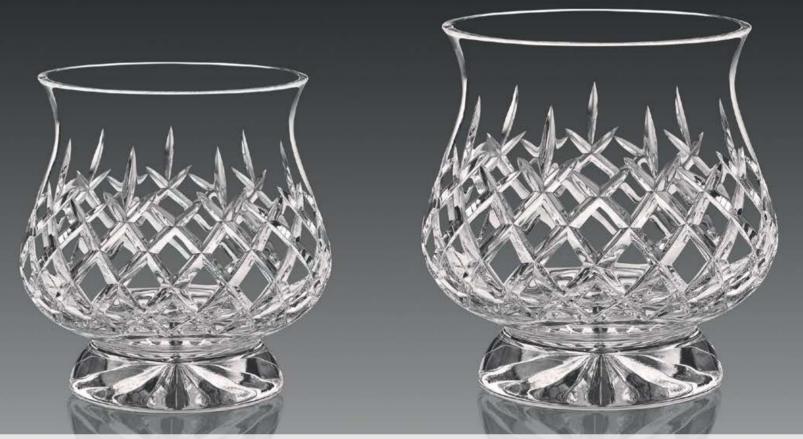

Sterling

Peerage

Diamond

XVase - M 200 mm XVase - R 175 mm XVase - L 250 mm Cut - Diamond

Dublin

Dublin

Short Huricane - S 140 mm Short Huricane - M 160 mm Cut - Mira

Flair Vase - S 150 mm Flair Vase - M 200 mm Flair Vase - L 250 mm Cut - Grasse