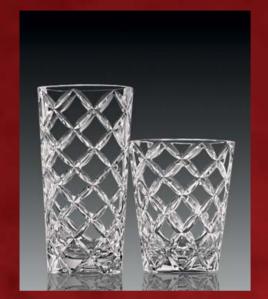

# Vases

VA 501 - XS 130 mm

VA 501 - S 150 mm

VA 501 - R 230 mm

VA 501 - Mini 115 mm

VA 501 - M 190 mm

Cut - DMJO

VA 506 - L 235 mm

VA 506 - S 155 mm

VA 506 - M 215 mm

VA 506 - R 180 mm

Cut - DMPE

VA501 DMPE

VA501 Sterling

VA501 Oasis

VA506 DMJO

VA506 Sterling

VA506 Oasis

11+0

Diamond

Diamond

Mira

Mira

Mira