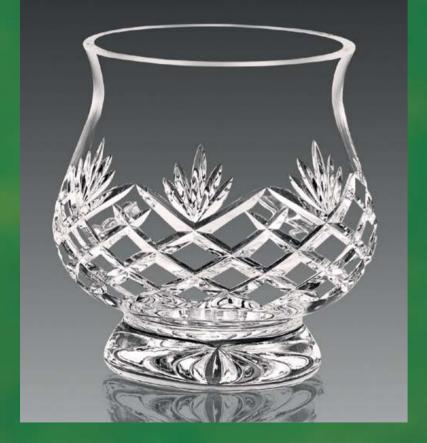

Sterling

Peerage

Diamond

XVase - M 200 mm XVase - R 175 mm XVase - L 250 mm Cut - Diamond

Dublin

Dublin

Short Huricane - S 140 mm Short Huricane - M 160 mm Cut - Mira

Flair Vase - S 150 mm Flair Vase - M 200 mm Flair Vase - L 250 mm Cut - Grasse