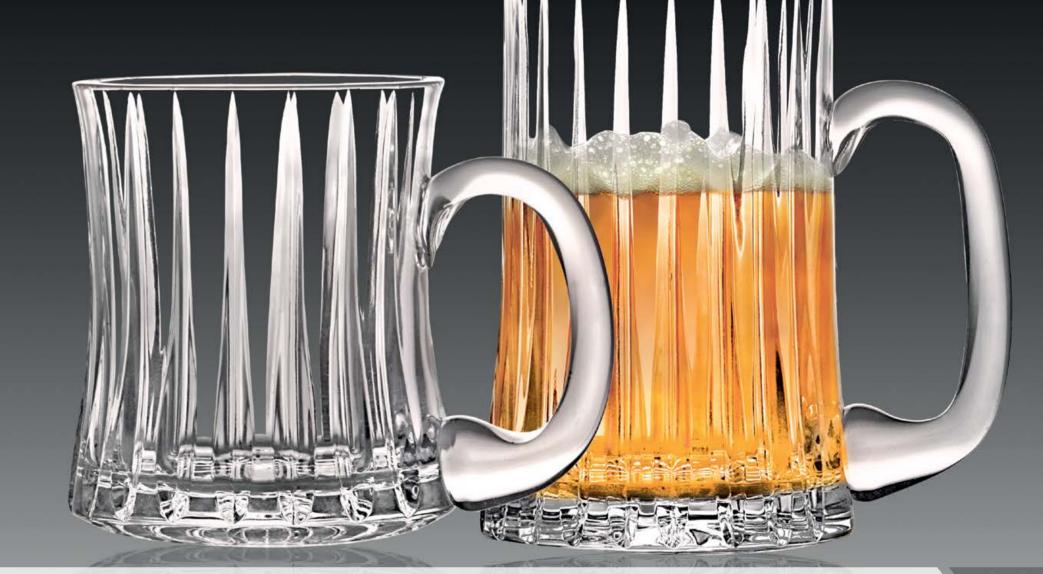

## Equator Series

SOF 10 Oz DOF 14 Oz Hiball - S 10 Oz Pitcher 50 Oz Cut - Stanford

BM 601 BM 602 BM 603

BM 602 BM 603 Cut - Peerage

Beer Mugs

#### Beer Mugs