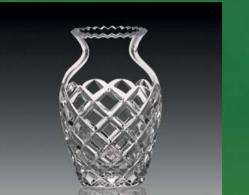

# Vases

VA 501 - XS 130 mm

VA 501 - S 150 mm

VA 501 - R 230 mm

VA 501 - Mini 115 mm

VA 501 - M 190 mm

Cut - DMJO

VA 506 - L 235 mm

VA 506 - S 155 mm

VA 506 - M 215 mm

VA 506 - R 180 mm

Cut - DMPE

VA501 DMPE

VA501 Sterling

VA501 Oasis

VA506 DMJO

VA506 Sterling

VA506 Oasis

11+0

Diamond

Diamond

Mira

Mira

Mira